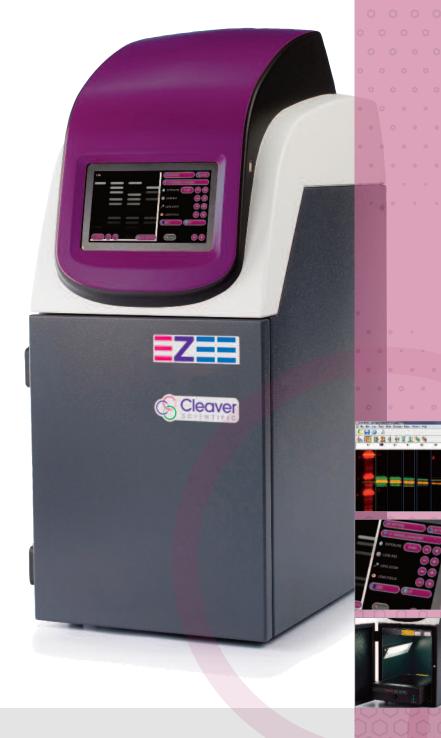

## gelon E

Low cost,
all-in-one gel
imaging,
gelONE features
an in built touch
screen and
processor
running
dedicated
imaging software

WWW.CLEAVERSCIENTIFIC.COM

- In built 7" touch screen with intuitive acquisition software
- 5 megapixel camera with excellent low light sensitivity
- Integrated computer dedicated to imaging for efficient acquisition
- f/1.2 motor driven zoom lens
- White LED lighting for sample positioning
- Safety switch prevents accidental UV exposure
- Included 302nm UV transilluminator and imaging filter with a range of options available

gelONE is the ultimate in simplicity, with automated acquisition through an intuitive touch screen interface.

Compatible with both traditional DNA stains and safe stains, gelONE is suitable for any lab. The 20 x 24 cm imaging area means even large gels can be imaged with ease.